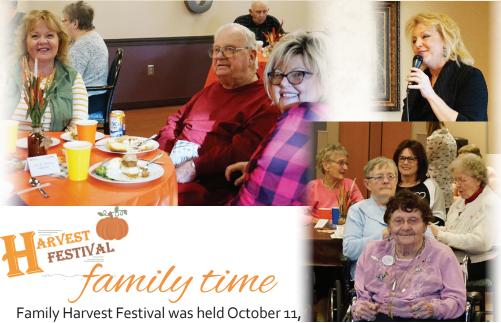

## the Best Care for Mom Et Dad

Family Harvest Festival was held October 11, 2018. Residents and families enjoyed dinner and entertainment. The evening was filled with smiles, laughter, good food and conversation. Music was provided by Pam Kragt of Lavista, NE. Thank you to everyone who was able to attend and spend time with your family.