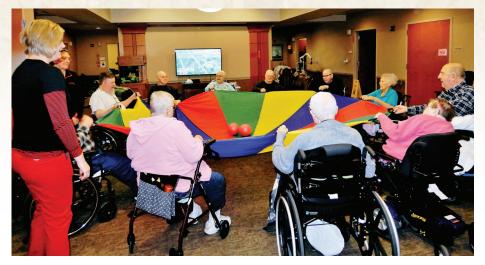

### Let's Get Moving!

Morning Movers meet Monday-Friday at 9 am for fun and exercise. The Restorative Team and the Life Enrichment Department help get the residents energized for the day. Along with chair exercises, games like bowling, basketball, ball toss, and the parachute keep participants active. The goal is to have fun while maintaining a physical functional level.