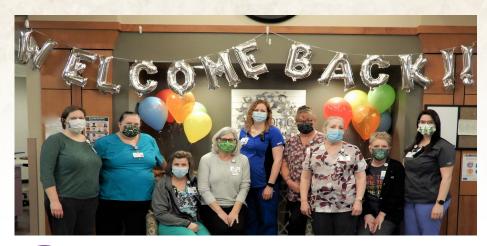

# the Best Care for Mom Et Dad

"Spring adds new life & new beauty to all that is."

Spring is all about rebirth and renewal. This past year has been such an emotional time for the residents, families, and staff of Long Term Care. With the changes of spring, we too are able to have a sense of renewal. We were able to welcome families back to see their loved ones with smiles, laughter, and tears of joy. This time rejuvenates us and gives us time to refocus on sunshine and brighter days ahead.