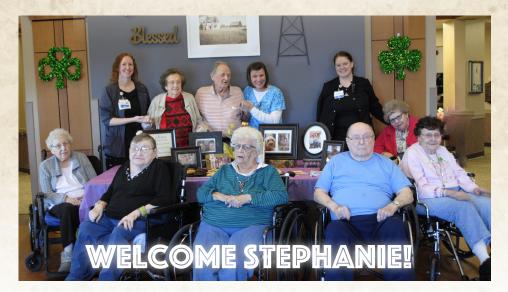

## APRIL 2018 | NEWSLETTER

the Best Care for Mom Et Dad

We always have something to celebrate in Long Term Care! This day was no exception. A welcome party and social hour was held to welcome Stephanie Myrberg, new Director of Nursing for Long Term Care.

Residents had an opportunity to visit with Stephanie and ask questions. She shared family photos, snacks were served, and everyone joined in singing karaoke. We are so excited to have Stephanie join our Long Term Care family.