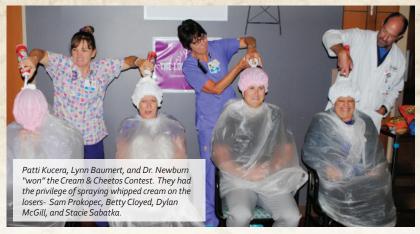

### the Best Care for Mom Et Dad

"There is one thing Alzheimer's cannot take away, and that is love. Love is not a memory - it's a feeling that resides in your heart and soul."

A huge thank you to all who participated in "The Longest Day"! We raised \$1003.31 for the Alzheimer's Association. By coming together, we showed families that they are not on this journey alone. Fighting Alzheimer's and supporting those who are affected by the disease is an ongoing effort. The hope is that someday there is a cure.