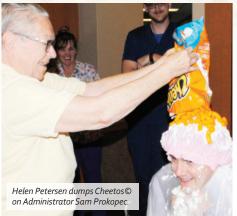

### the Best Care for Mom Et Dad

"There is one thing Alzheimer's cannot take away, and that is love. Love is not a memory - it's a feeling that resides in your heart and soul."

A huge thank you to all who participated in "The Longest Day"! We raised \$1003.31 for the Alzheimer's Association. By coming together, we showed families that they are not on this journey alone. Fighting Alzheimer's and supporting those who are affected by the disease is an ongoing effort. The hope is that someday there is a cure.