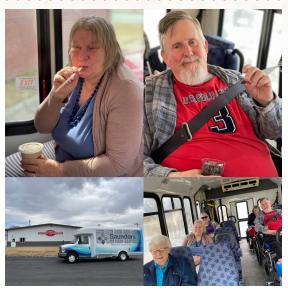

## the Best Care for Mom Et Dad

We have been so grateful to be able to get out and enjoy this warm weather with some van rides. We have taken trips to Lake Wanahoo to see the **SNOW geese**, Malmo to visit the new FIRE STATION and, last but not least, for a sweet treat. Where should we head to next?