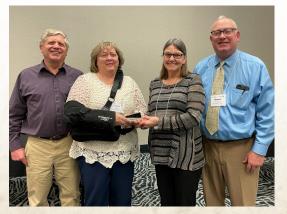

Steve Vrana, Laura Eivins, Debbie Ault, and Robert Sheckler (not pictured: Tiffany Subbert and Deanne Rasmussen) accepted the award at the LeadingAge Nebraska Conference.

## **Excellence in Innovation Award**

Our Long Term Care recently received the **Excellence in Innovation** Award from LeadingAge Nebraska. This award stemmed from our participation in the Nebraska Culture Change Coalition, a Civil Monetary Penalty Grant Opportunity. This project is focused on creating a culture of person directed dementia care. Our focus has been on learning more about each resident through personal stories, providing education for our staff, and awakening the senses and triggering a memory by cooking breakfast and snacks in Memory Lane. This is an ongoing project that will allow us to continue providing the best possible care and enhance the lives of our residents.