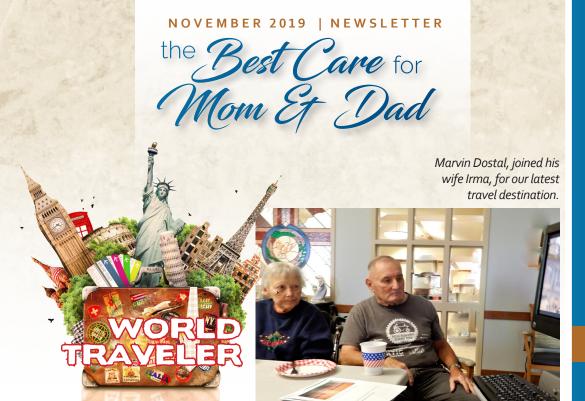

Though we may not be able to go out and see parts of the world, we can bring parts of the world to us. Each month residents meet for "World Travel." We travel to places in the United States as well as other countries. Residents enjoy learning facts and trivia, watching travel videos, and sampling a food that originates from our destination. This past month, Patti, one of our nurses, shared her photos and highlights from her recent trip to Ireland. If you have travel photos that you would like to share with the group, please let Laura know and we can arrange a time.